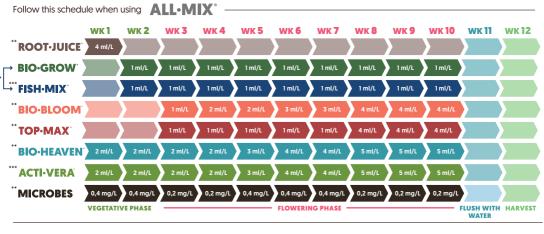

### ALL-MIX

- ✓ Most recognised soil in the industry
- √ Heavily pre-fertilized substrate mixture
- ✓ Sustains lush growth for weeks
- √ High EC value

<sup>\*</sup> It is beneficial to replace Bio-Grow® with Fish-Mix™ in the vegetative phase but switch to Bio-Grow® when you want to trigger flowering.

<sup>\*\*</sup> For every system: soil, hydro & aeroponics.

Alg·A·Mic™, Acti·Vera® and Fish·Mix™ can also be applied as a foliar, 1-3 times a week until the second week of flowering. Aga-Mic", Activera and risman. Can also be uponed as a second of the products: 1-2 ml/L water of each. When using all 3 products: max. Iml/L water of each.