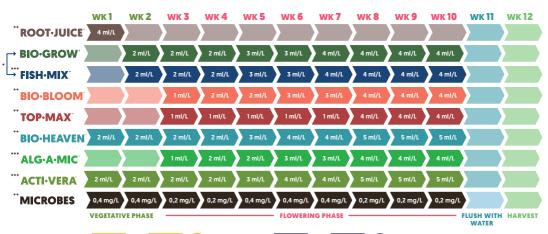

### LIGHT-MIX.

- ✓ For a more controlled vigorous growth
- ✓ For seedlings, young plants and cuttings.
- ✓ Optimal drainage
- ✓ Middle FC value

### COCO-MIX.

- √ Coco coir base material
- √ Works as a rock wool replacement for growing all kinds of hydroponic crops
- ✓ For seedlings, young plants and cuttings.
- ✓ Boost of quality and yields
- ✓ More control over pH level.
- ✓ Low EC

<sup>\*</sup> It is beneficial to replace Bio-Grow® with Fish-Mix™ in the vegetative phase but switch to Bio-Grow® when you want to trigger flowering.

<sup>\*\*</sup> For every system: soil, hydro & aeroponics.

Alg·A·Mic™, Acti·Vera® and Fish·Mix™ can also be applied as a foliar, 1-3 times a week until the second week of flowering. Aga-Mic", Activera and risman. Can also be uponed as a second of the products: 1-2 ml/L water of each. When using all 3 products: max. Iml/L water of each.